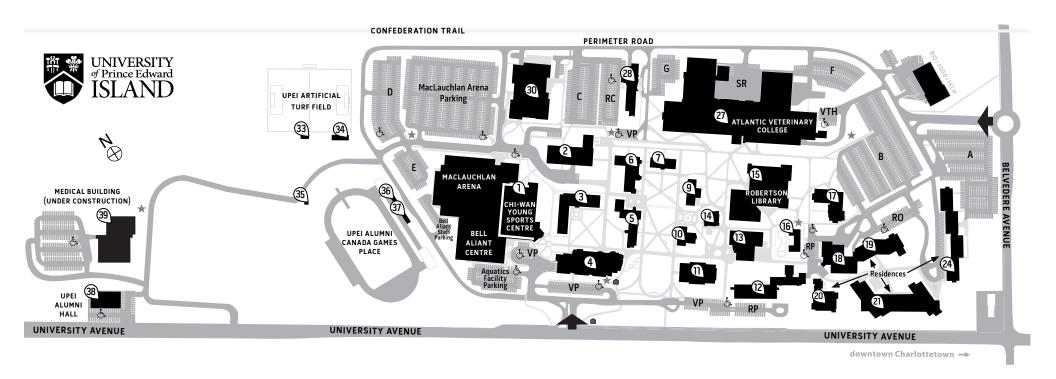

## UNIVERSITY OF PRINCE EDWARD ISLAND » CAMPUS MAP

550 University Avenue, Charlottetown, Prince Edward Island, Canada C1A 4P3 upei.ca

## **CAMPUS BUILDINGS**

- 1 Chi-Wan Young Sports Centre (YSC)
- 2 Central Utility Building (CUB)
- 3 Health Sciences Building (HSB)
- **4** W.A. Murphy Student Centre (MSC)
- 5 SDU Main Building (SDMB)
- 6 Steel Building (SB)
- 7 Dalton Hall (DH)
- 9 Memorial Hall (MH)
- 10 Cass Science Hall (CSH)
- 11 Kelley Memorial Building (KMB)
- 12 Don and Marion McDougall Hall (MCDH)

- 13 Duffy Science Centre (DSC)
- 14 Chaplaincy Centre (CC)
- 15 Robertson Library (RL)
- 16 Daycare Building (DCB)
- 17 K.C. Irving Chemistry Centre (ICC)
- 18 Wanda Wyatt Dining Hall (WDH)
- **19** Bill and Denise Andrew Hall (AH) (Residence)
- 20 Bernardine Hall (BEH) (Residence)
- 21 Performing Arts Centre and Residence (PAC)
- 24 Blanchard Hall (BLH) (Residence)
- 27 Atlantic Veterinary College (AVC)

- 28 Regis and Joan Duffy Research Centre (DRC)
- **30** Faculty of Sustainable Design Engineering Building (FSDE)
- 33 Artificial Turf Field Announcers' Building
- **34** Clubhouse
- **35** Alumni Canada Games Place Storage Building
- **36** Alumni Canada Games Place Announcers' Building
- 37 Alumni Canada Games Place VIP Building
- 38 UPEI Alumni Hall (ALH)
- **39** Medical Building (Under construction)

## **PARKING**

- A General & Overnight During Winter Months
- **B** General & Designated
- c Designated
- **D** General
- **E** General
- F Designated
- G Designated
- **VTH** Teaching Hospital Clients
- 5. Accessible
- **RO** Residence Only
- VP Visitor Metered (UPEI parking pass not required)
- **RP** Reserved
- **sr** Shipping and Receiving
- **RC** Research Centre

Note: This map is not to scale